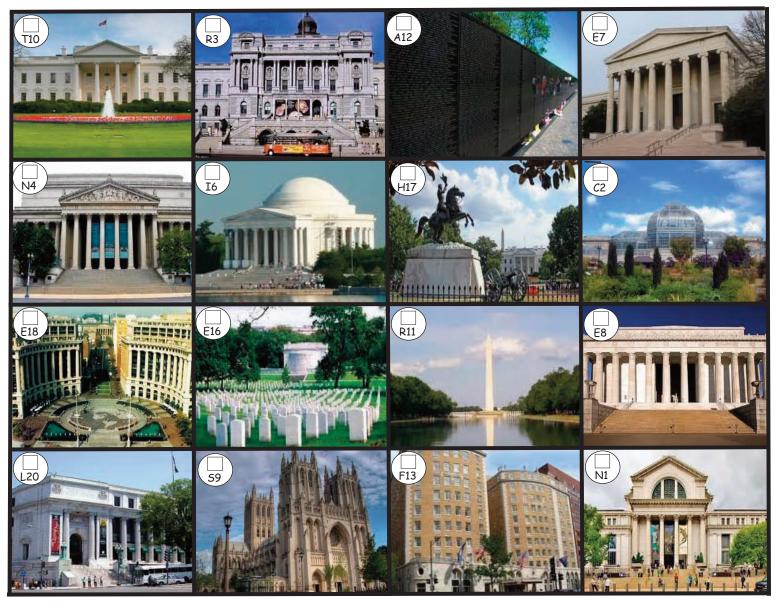

## Picture Search

Check each picture when you pass by it's corresponding historic place. Use the numbers and letters to decipher the question below!

The White House
The National Archives
US Navy Memorial
Smithsonian Postal Museum

US Library of Congress
Thomas Jefferson Memorial
Arlington Cemetery
US National Cathedral

Vietnam Veteran's Memorail Lafayette Square Washington Monument Mayflower Hotel National Gallery of Art
US Botanic Gardens
Lincoln Memorial
Museum of Natural History

What French architect designed Washington DC as a bold new capital to be reminiscent of his native country?