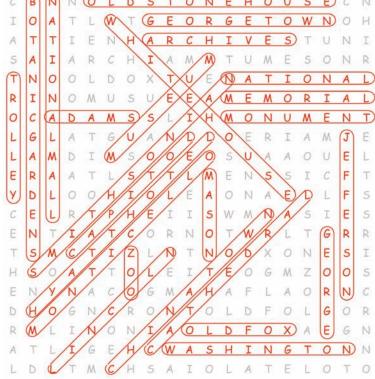

# Word Search

There are 24 words hidden. Words appear up, down, across, or diagonally.

See if you can find them all!

Adams
Archives
Botanic Gardens
Capitol
Cathedral
Chinatown
George
Georgetown

Hyatt Hotel
Jefferson
Lincoln
Mason
Memorial
Monticello
Monument
Museum

National Mall
Old Fox
Old Stone House
Smithsonian
Trolley
Washington
Whitehouse
Zoo