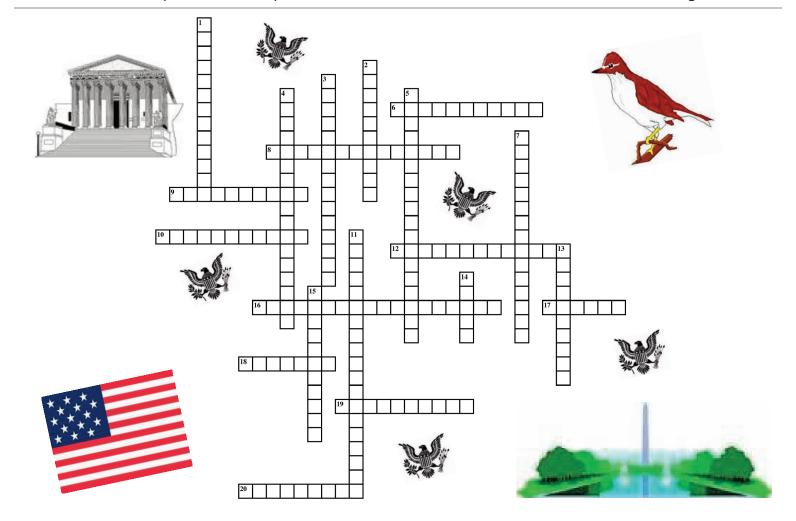

## Crossword Puzzle

### Use the words below and the clues to finish the puzzle!

Andrew Jackson
Henry Bacon
Mount Vernon
Library of Congress
Francis Scott Key

Georgetown
American Beauty Rose
Federal District
Scarlet Oak
Christopher Columbus

Vincent Gray
Greek
John Adams
Washington Monument
Wood Thrush

Justia Omnibus Old Fox Smithsonian Virginia Washingtonians

#### Across

- 6- museum of air and space
- 8- term for the residents of Washington DC
- 9- architect of Lincoln's memorial
- 10- estate of George Washington
- 12- Washington DC's official motto meaning "justice for all"
- 16- tallest structure in Washington DC
- 17- General Cornwallis called George Washington this
- 18- besides Maryland, Washington DC borders this state
- 19-DC's official bird
- 20- the first president to live in Washington DC

#### Down

- 1- there is a statue of this person in Lafayette Square
- 2- this neighborhood was founded before Washington DC
- 3- composer who wrote "The Star Spangled Banner"
- 4- US library containing 535 miles of bookshelves
- 5- DC's official flower
- 7- Washington DC is not a state or city, but is called this
- 11- the District of Columbia was named after this explorer
- 13-DC's official tree
- 14- style of the Lincoln Memorial
- 15- the current mayor of Washington DC