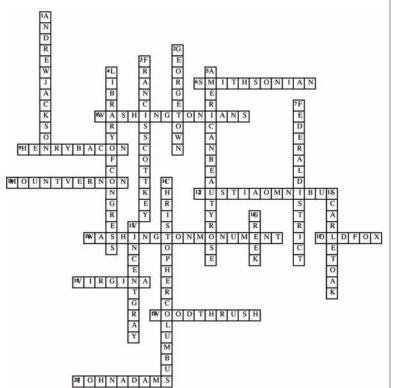

## Crossword Puzzle

### Use the words below and the clues to finish the puzzle!

Andrew Jackson
Henry Bacon
Mount Vernon
Library of Congress
Francis Scott Key

Georgetown
American Beauty Rose
Federal District
Scarlet Oak
Christopher Columbus

Vincent Gray
Greek
John Adams
Washington Monument
Wood Thrush

Justia Omnibus Old Fox Smithsonian Virginia Washingtonians

#### Across

- 6- museum of air and space
- 8- term for the residents of Washington DC
- 9- architect of Lincoln's memorial
- 10- estate of George Washington
- 12- Washington DC's official motto meaning "justice for all"
- 16- tallest structure in Washington DC
- 17- General Cornwallis called George Washington this
- 18- besides Maryland, Washington DC borders this state
- 19-DC's official bird
- 20- the first president to live in Washington DC

#### Down

- 1- there is a statue of this person in Lafayette Square
- 2- this neighborhood was founded before Washington DC
- 3- composer who wrote "The Star Spangled Banner"
- 4- US library containing 535 miles of bookshelves
- 5- DC's official flower
- 7- Washington DC is not a state or city, but is called this
- 11- the District of Columbia was named after this explorer
- 13-DC's official tree
- 14- style of the Lincoln Memorial
- 15- the current mayor of Washington DC

### CROSS WORD KEY