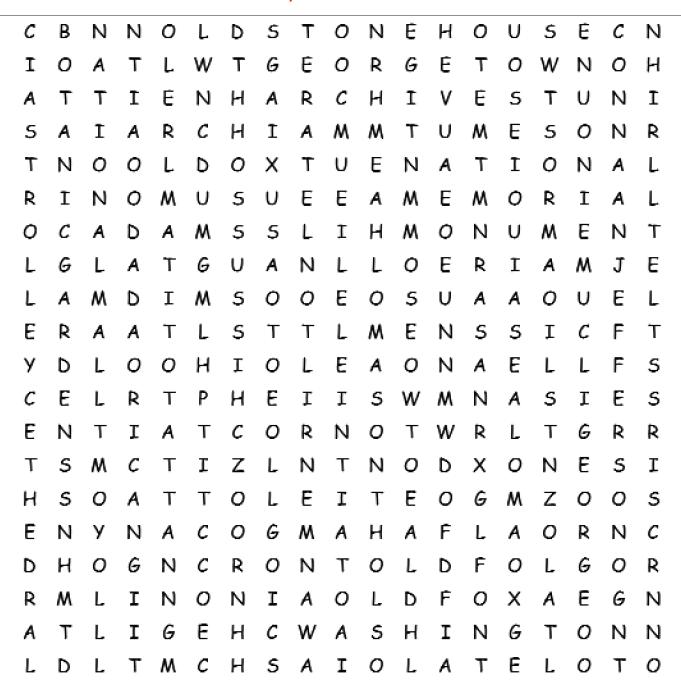

# Word Search

There are 24 words hidden. Words appear up, down, across, or diagonally.

See if you can find them all!

Adams
Archives
Botanic Gardens
Capitol
Cathedral
Chinatown
George
Georgetown

Hyatt Hotel
Jefferson
Lincoln
Mason
Memorial
Monticello
Monument
Museum

National Mall
Old Fox
Old Stone House
Smithsonian
Trolley
Washington
Whitehouse
Zoo