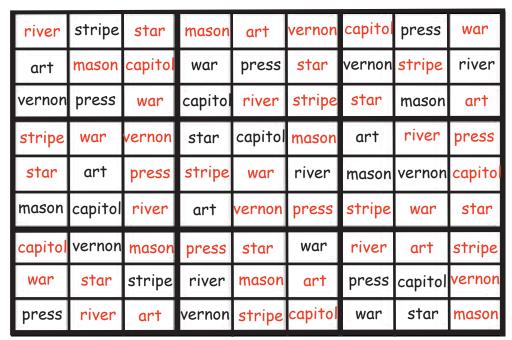

### WORD SUDOKU

|        | stripe  |        |         |         |       |        | press   |       |
|--------|---------|--------|---------|---------|-------|--------|---------|-------|
| art    |         |        | war     | press   |       | vernon |         | river |
| vernon | press   |        | capitol |         |       |        | mason   |       |
|        |         |        | star    | capitol |       | art    |         |       |
|        | art     |        |         |         | river | mason  | vernon  |       |
| mason  | capitol |        | art     |         |       |        |         |       |
|        | vernon  |        |         |         | war   |        |         |       |
| -      |         | stripe | river   |         |       | press  | capitol |       |
| press  |         |        | vernon  |         |       | war    | star    |       |

### WORD SUDOKU KEY